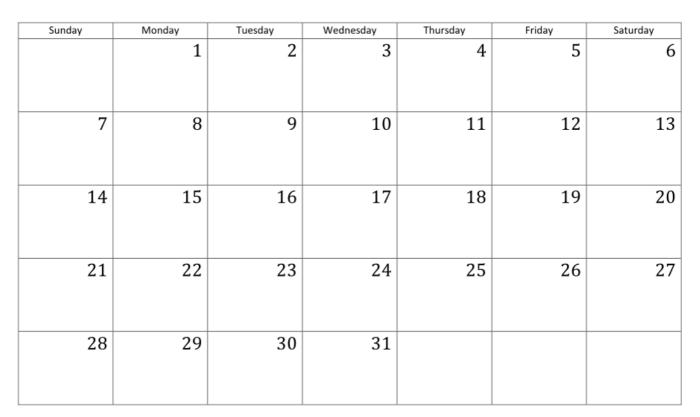

### JANUARY 2010

| Sunday | Monday | Tuesday | Wednesday | Thursday | Friday | Saturday |
|--------|--------|---------|-----------|----------|--------|----------|
|        |        |         |           |          | 1      | 2        |
| 3      | 4      | 5       | 6         | 7        | 8      | 9        |
| 10     | 11     | 12      | 13        | 14       | 15     | 16       |
| 17     | 18     | 19      | 20        | 21       | 22     | 23       |
| 24     | 25     | 26      | 27        | 28       | 29     | 30       |
| 31     |        |         |           |          |        |          |